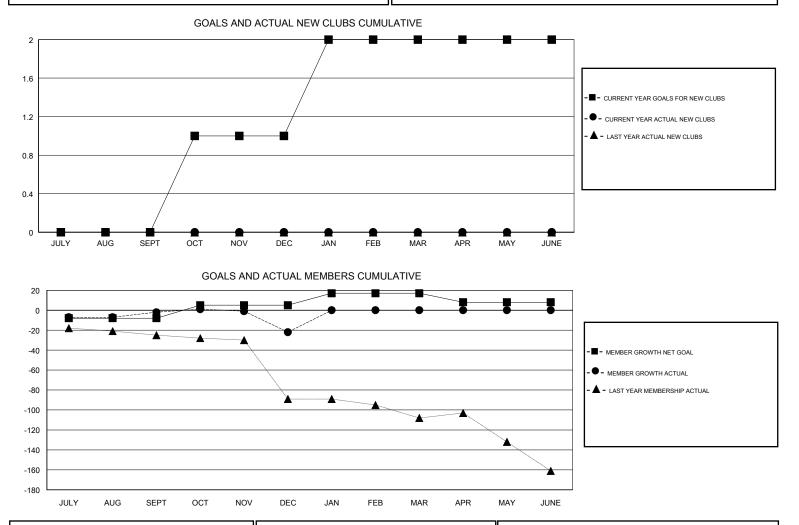

## LOCATION MICHIGAN

|         | GMT CA |
|---------|--------|
| Members |        |
|         |        |

| JULY/AUG/SEPT001JULY/AUG/SEPT-82824OCT/NOV/DEC1000CT/NOV/DEC132540JAN/FEB/MAR1000000                             |                       |               |           |               |                       |    |    |                |
|------------------------------------------------------------------------------------------------------------------|-----------------------|---------------|-----------|---------------|-----------------------|----|----|----------------|
| QUARTERQUARTERMEMBERGARTINGDirectionJULY/AUG/SEPT001JULY/AUG/SEPT-82824OCT/NOV/DEC10000132540JAN/FEB/MAR10000000 | RESULTS FOR 2018-2019 |               |           |               | RESULTS FOR 2018-2019 |    |    |                |
| OCT/NOV/DEC 1 0 0 OCT/NOV/DEC 13 25 40   JAN/FEB/MAR 1 0 0 JAN/FEB/MAR 12 0 0                                    | QUARTER               | NEW CLUB GOAL | NEW CLUBS | DROPPED CLUBS | QUARTER               |    |    | MEMBERS ACTUAL |
| JAN/FEB/MAR 1 0 0 JAN/FEB/MAR 12 0 0                                                                             | JULY/AUG/SEPT         | 0             | 0         | 1             | JULY/AUG/SEPT         | -8 | 28 | 24             |
|                                                                                                                  | OCT/NOV/DEC           | 1             | 0         | 0             | OCT/NOV/DEC           | 13 | 25 | 40             |
| APR/MAY/JUNE 0 0 APR/MAY/JUNE -9 0 0                                                                             | JAN/FEB/MAR           | 1             | 0         | 0             | JAN/FEB/MAR           | 12 | 0  | 0              |
|                                                                                                                  | APR/MAY/JUNE          | 0             | 0         | 0             | APR/MAY/JUNE          | -9 | 0  | 0              |